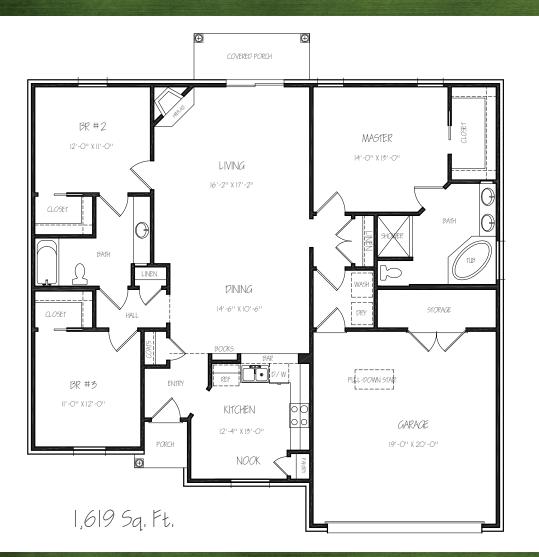

## 6380 PINE CIRCLE

- 3 Bedroom, 2 Bath Home
- Double Garage with Floored Attic Space
- Sunroom
- Large Den with Fireplace
- Gourmet Kitchen
- Spacious Pantry
- Built In Shelves in Formal Dining Room
- Laundry Room with Utility Sink
- Dishwasher / Disposal
- Self-Cleaning Oven
- Electric Range
- Built-In Microwave / Vent-A-Hood
- Spa-Bath Jacuzzi Tub with Separate Shower
- Side-By-Side Refrigerator
- Ceiling Fans Throughout
- Double Vanity in Master Bathroom
- Private Back Yard
- Security Doors