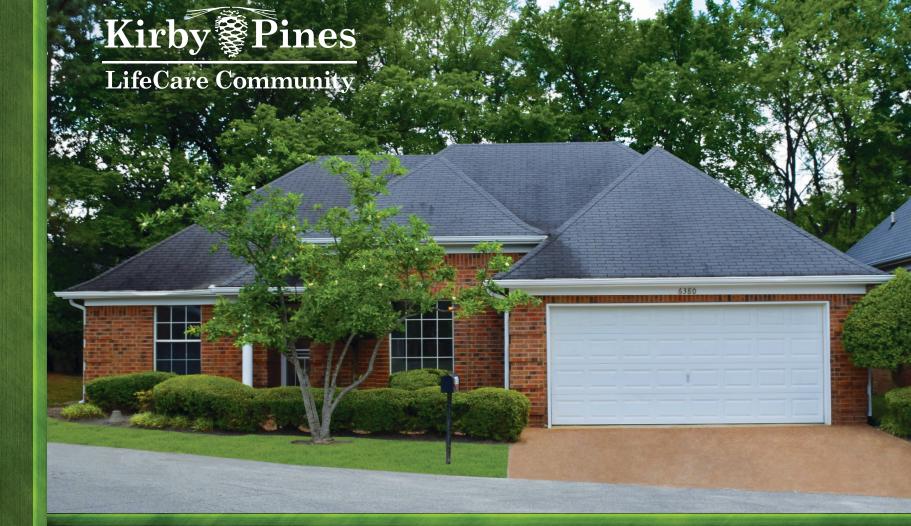

## 6380 PINE CIRCLE

- 3 Bedroom, 2 Bath Home
- Double Garage with Floored Attic Space
- Sunroom
- Large Den with Fireplace
- Gourmet Kitchen
- Spacious Pantry
- Built In Shelves in Formal Dining Room
- Laundry Room with Utility Sink
- Dishwasher / Disposal
- Self-Cleaning Oven
- Electric Range
- Built-In Microwave / Vent-A-Hood
- Spa-Bath Jacuzzi Tub with Separate Shower
- Side-By-Side Refrigerator
- Ceiling Fans Throughout
- Double Vanity in Master Bathroom
- Private Back Yard
- Security Doors

## FOR MORE INFORMATION ON THIS GARDEN HOME, PLEASE CALL 901-369-7340