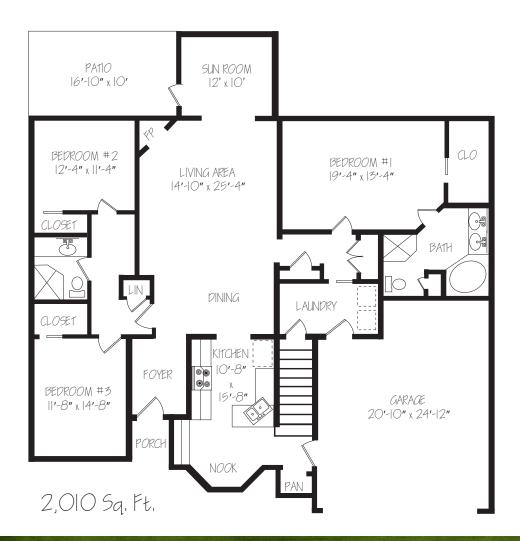

## 3365 Moss Rose Drive

- Attractive Traditional Brick Exterior with Security Door Entry
- 3 Bedroom, 2 Bath Home with Crown Molding Throughout
- Front Room Perfect for an Office/Library/Media Room
- Newly Renovated Guest Bath with Tile Flooring, Separate Tile Shower, and Granite Counter Tops
- Master Bath with Granite Counter Tops, Tile Flooring and Shower, and Spacious Soaker Tub
- Large Custom Closet in Master Bedroom
- Handsome Laminate Flooring in Great Room with Separate Dining Area, Fireplace and Sunroom
- Sunny Kitchen Complete with New Stainless Whirlpool Appliances, Granite Counters and Beautiful Tile Flooring
- Bay Windows in Breakfast Nook with Built-in Office and Custom Cabinetry
- Permanent Stairs Lead to a Huge Floored Attic Space
- Separate Laundry Room with New Tile Flooring and Storage Cabinetry
- Generous Enclosed Double Car Garage with Separate Workshop/Storage
- Beautiful Backyard with Private Covered Patio and Detached Outdoor Wood Deck
- Mature Professional Landscaping with Irrigation System